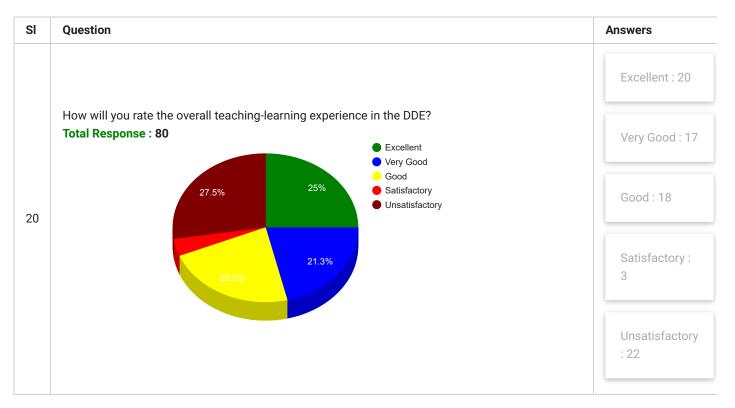

arning and Evaluation) All Departments

PRINT

| Feedback<br>Form | Student Satisfaction Survey for Distance Learners (Under Criterion II of Teaching – Learning and Evaluation) | Period     | Semester<br>Examination<br>Dec-2020 |
|------------------|--------------------------------------------------------------------------------------------------------------|------------|-------------------------------------|
| School           | All Schools/Polytechnics/CTEs                                                                                | Department | All<br>Departments                  |
| Teacher(s)       | All Teachers                                                                                                 | Course(s)  | All Courses                         |























| SI | Question                                                                                  | Answer      |
|----|-------------------------------------------------------------------------------------------|-------------|
| 21 | 21 a) Please give your honest opinion on the DDE in terms of its strengths and weaknesses | See Comment |
| 22 | 21 b) Please give suggestions for the improvement of the functioning of the DDE           | See Comment |