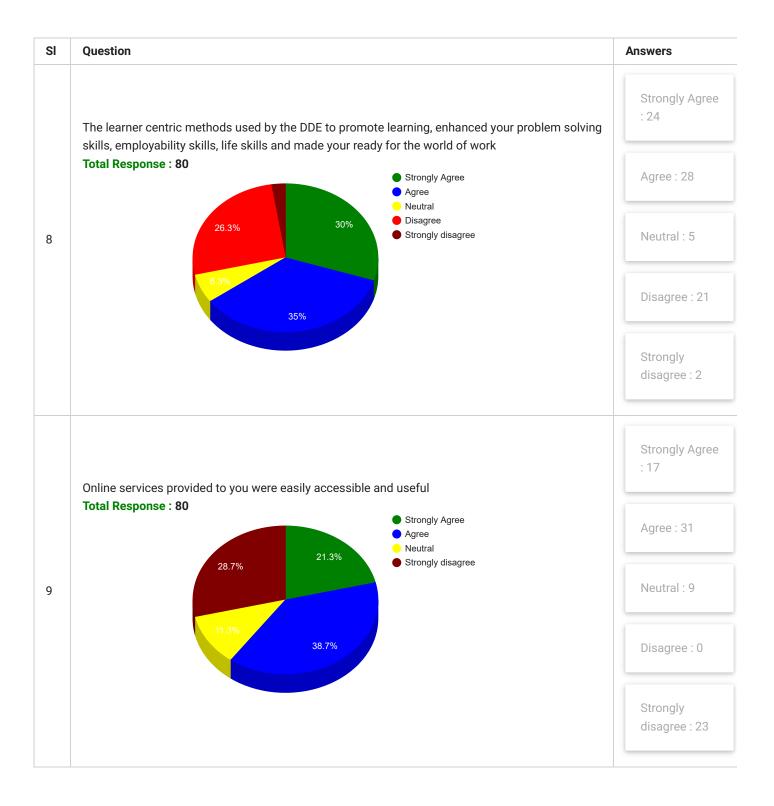

eaching – Learning and Evaluation) All Departments

PRINT

| Feedback<br>Form | Student Satisfaction Survey for Distance Learners (Under Criterion II of Teaching – Learning and Evaluation) | Period     | Semester<br>Examination<br>Dec-2020 |
|------------------|--------------------------------------------------------------------------------------------------------------|------------|-------------------------------------|
| School           | All Schools/Polytechnics/CTEs                                                                                | Department | All<br>Departments                  |
| Teacher(s)       | All Teachers                                                                                                 | Course(s)  | All Courses                         |























| SI | Question                                                                                  | Answer      |
|----|-------------------------------------------------------------------------------------------|-------------|
| 21 | 21 a) Please give your honest opinion on the DDE in terms of its strengths and weaknesses | See Comment |
| 22 | 21 b) Please give suggestions for the improvement of the functioning of the DDE           | See Comment |