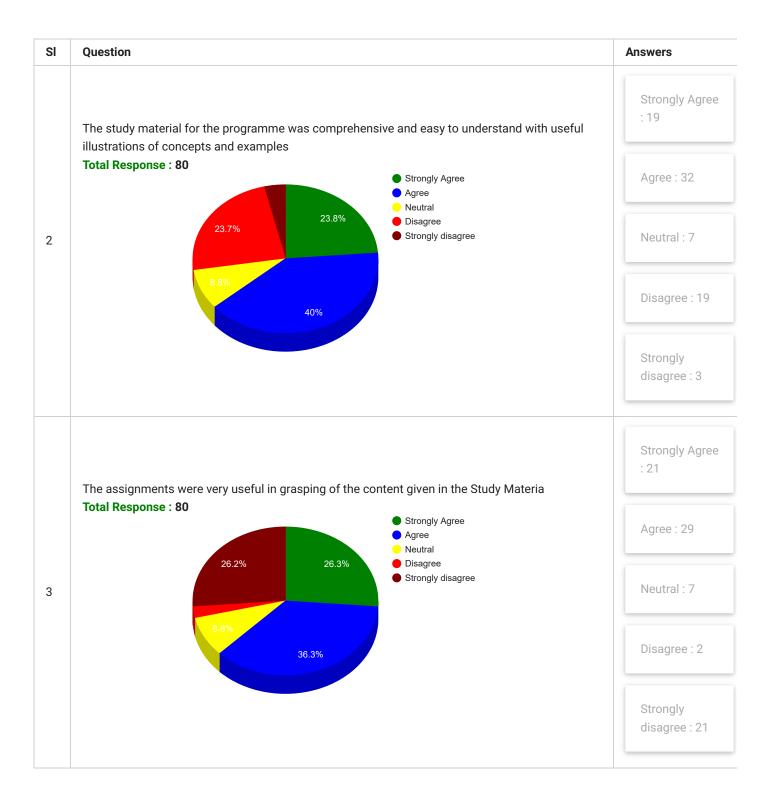

I of Teaching – Learning and Evaluation) All Departments

PRINT

| Feedback<br>Form | Student Satisfaction Survey for Distance Learners (Under Criterion II of Teaching – Learning and Evaluation) | Period     | Semester<br>Examination<br>Dec-2020 |
|------------------|--------------------------------------------------------------------------------------------------------------|------------|-------------------------------------|
| School           | All Schools/Polytechnics/CTEs                                                                                | Department | All<br>Departments                  |
| Teacher(s)       | All Teachers                                                                                                 | Course(s)  | All Courses                         |























| SI | Question                                                                                  | Answer      |
|----|-------------------------------------------------------------------------------------------|-------------|
| 21 | 21 a) Please give your honest opinion on the DDE in terms of its strengths and weaknesses | See Comment |
| 22 | 21 b) Please give suggestions for the improvement of the functioning of the DDE           | See Comment |