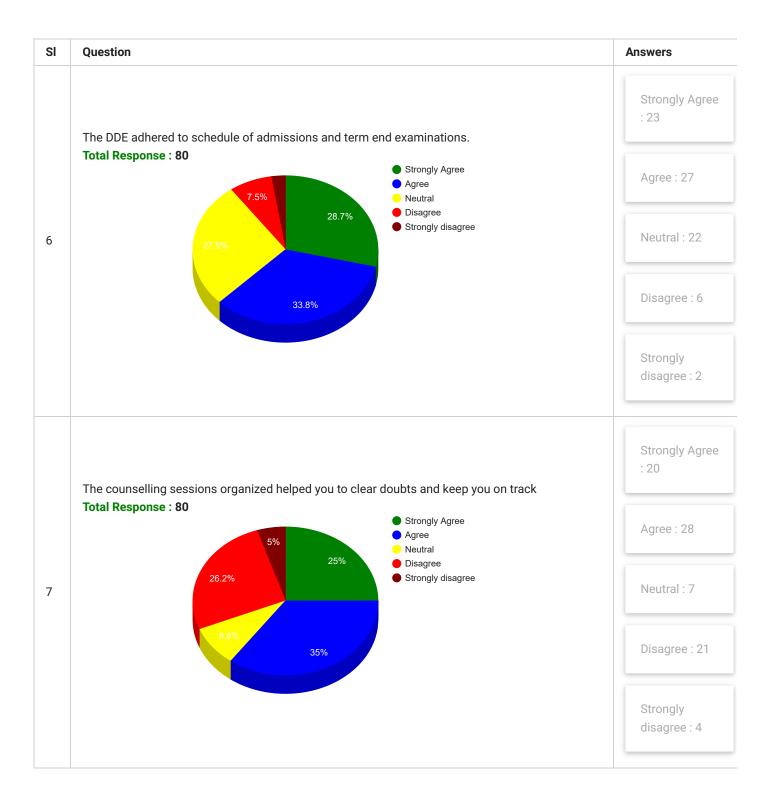

Teaching – Learning and Evaluation) All Departments

PRINT

| Feedback<br>Form | Student Satisfaction Survey for Distance Learners (Under Criterion II of Teaching – Learning and Evaluation) | Period     | Semester<br>Examination<br>Dec-2020 |
|------------------|--------------------------------------------------------------------------------------------------------------|------------|-------------------------------------|
| School           | All Schools/Polytechnics/CTEs                                                                                | Department | All<br>Departments                  |
| Teacher(s)       | All Teachers                                                                                                 | Course(s)  | All Courses                         |























| SI | Question                                                                                  | Answer      |
|----|-------------------------------------------------------------------------------------------|-------------|
| 21 | 21 a) Please give your honest opinion on the DDE in terms of its strengths and weaknesses | See Comment |
| 22 | 21 b) Please give suggestions for the improvement of the functioning of the DDE           | See Comment |