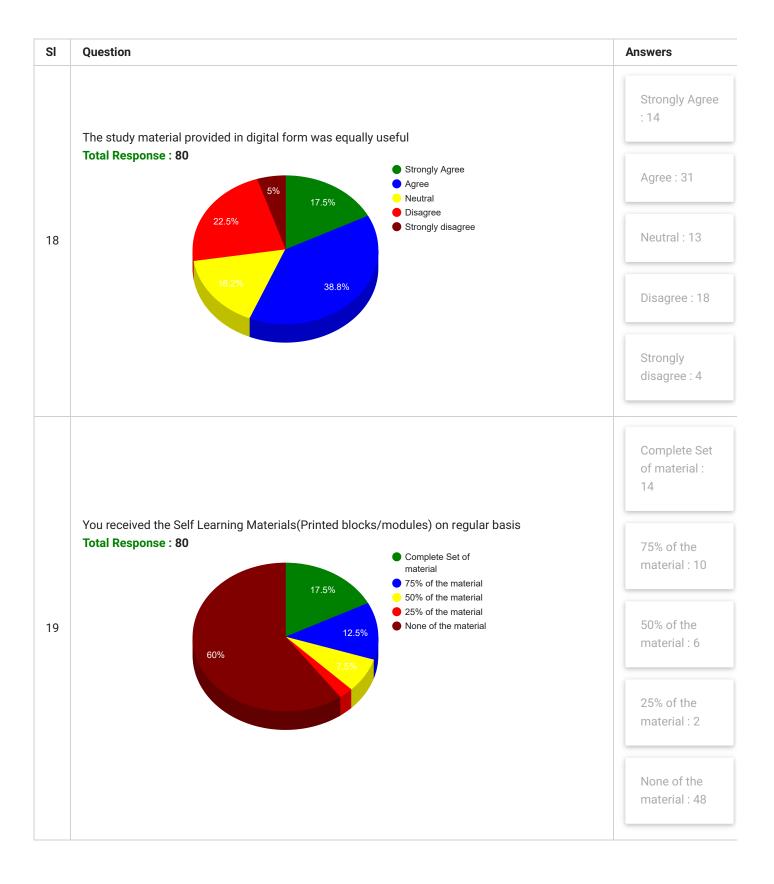

Learning and Evaluation) All Departments

PRINT

| Feedback<br>Form | Student Satisfaction Survey for Distance Learners (Under Criterion II of Teaching – Learning and Evaluation) | Period     | Semester<br>Examination<br>Dec-2020 |
|------------------|--------------------------------------------------------------------------------------------------------------|------------|-------------------------------------|
| School           | All Schools/Polytechnics/CTEs                                                                                | Department | All<br>Departments                  |
| Teacher(s)       | All Teachers                                                                                                 | Course(s)  | All Courses                         |























| SI | Question                                                                                  | Answer      |
|----|-------------------------------------------------------------------------------------------|-------------|
| 21 | 21 a) Please give your honest opinion on the DDE in terms of its strengths and weaknesses | See Comment |
| 22 | 21 b) Please give suggestions for the improvement of the functioning of the DDE           | See Comment |