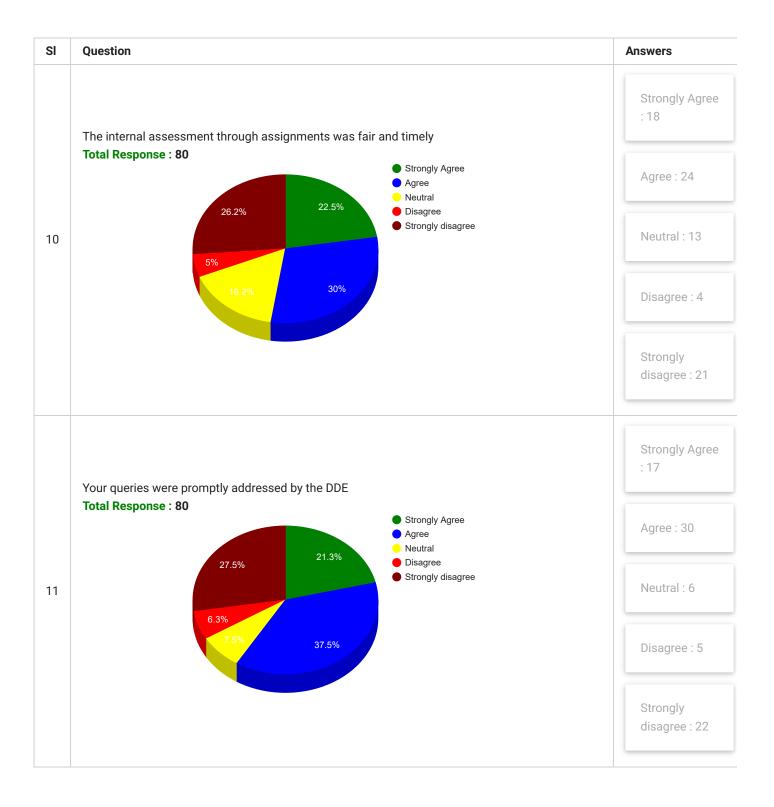

ching – Learning and Evaluation) All Departments

PRINT

| Feedback<br>Form | Student Satisfaction Survey for Distance Learners (Under Criterion II of Teaching – Learning and Evaluation) | Period     | Semester<br>Examination<br>Dec-2020 |
|------------------|--------------------------------------------------------------------------------------------------------------|------------|-------------------------------------|
| School           | All Schools/Polytechnics/CTEs                                                                                | Department | All<br>Departments                  |
| Teacher(s)       | All Teachers                                                                                                 | Course(s)  | All Courses                         |























| SI | Question                                                                                  | Answer      |
|----|-------------------------------------------------------------------------------------------|-------------|
| 21 | 21 a) Please give your honest opinion on the DDE in terms of its strengths and weaknesses | See Comment |
| 22 | 21 b) Please give suggestions for the improvement of the functioning of the DDE           | See Comment |