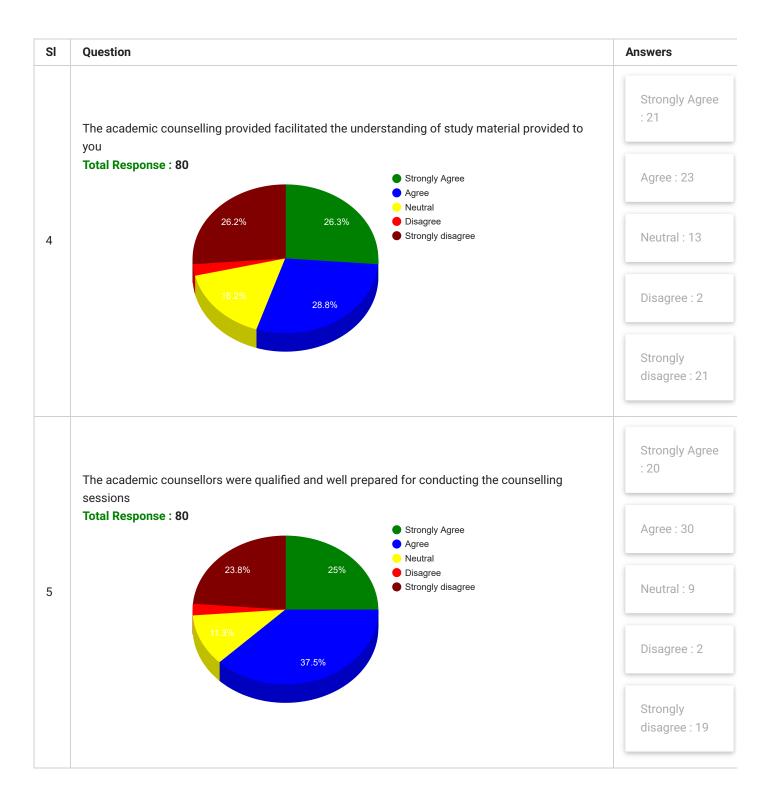

of Teaching – Learning and Evaluation) All Departments

PRINT

| Feedback<br>Form | Student Satisfaction Survey for Distance Learners (Under Criterion II of Teaching – Learning and Evaluation) | Period     | Semester<br>Examination<br>Dec-2020 |
|------------------|--------------------------------------------------------------------------------------------------------------|------------|-------------------------------------|
| School           | All Schools/Polytechnics/CTEs                                                                                | Department | All<br>Departments                  |
| Teacher(s)       | All Teachers                                                                                                 | Course(s)  | All Courses                         |























| SI | Question                                                                                  | Answer      |
|----|-------------------------------------------------------------------------------------------|-------------|
| 21 | 21 a) Please give your honest opinion on the DDE in terms of its strengths and weaknesses | See Comment |
| 22 | 21 b) Please give suggestions for the improvement of the functioning of the DDE           | See Comment |