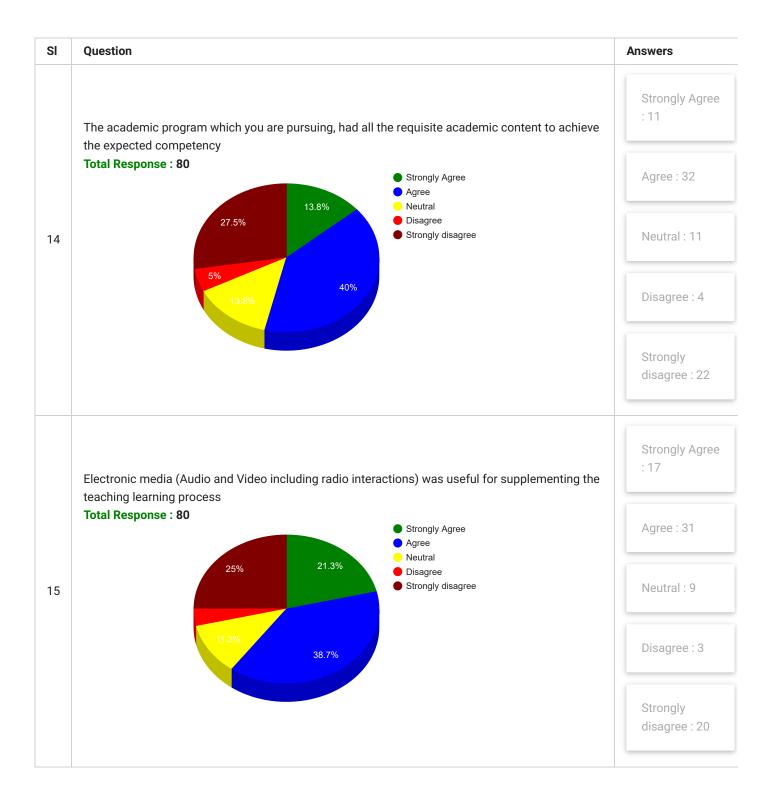

g – Learning and Evaluation) All Departments

PRINT

| Feedback<br>Form | Student Satisfaction Survey for Distance Learners (Under Criterion II of Teaching – Learning and Evaluation) | Period     | Semester<br>Examination<br>Dec-2020 |
|------------------|--------------------------------------------------------------------------------------------------------------|------------|-------------------------------------|
| School           | All Schools/Polytechnics/CTEs                                                                                | Department | All<br>Departments                  |
| Teacher(s)       | All Teachers                                                                                                 | Course(s)  | All Courses                         |























| SI | Question                                                                                  | Answer      |
|----|-------------------------------------------------------------------------------------------|-------------|
| 21 | 21 a) Please give your honest opinion on the DDE in terms of its strengths and weaknesses | See Comment |
| 22 | 21 b) Please give suggestions for the improvement of the functioning of the DDE           | See Comment |