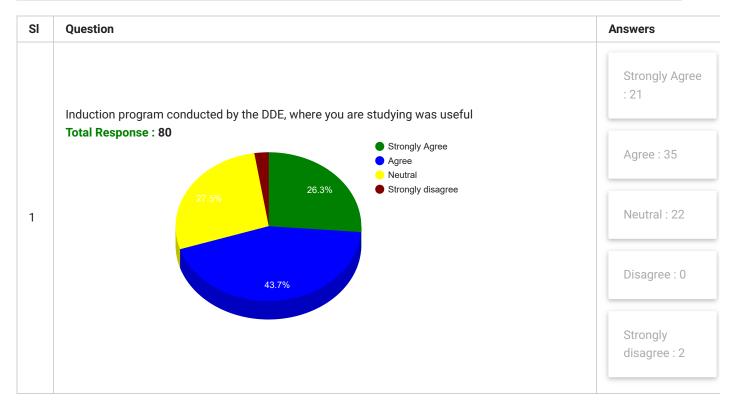

II of Teaching – Learning and Evaluation) All Departments

PRINT

| Feedback<br>Form | Student Satisfaction Survey for Distance Learners (Under Criterion II of Teaching – Learning and Evaluation) | Period     | Semester<br>Examination<br>Dec-2020 |
|------------------|--------------------------------------------------------------------------------------------------------------|------------|-------------------------------------|
| School           | All Schools/Polytechnics/CTEs                                                                                | Department | All<br>Departments                  |
| Teacher(s)       | All Teachers                                                                                                 | Course(s)  | All Courses                         |























| SI | Question                                                                                  | Answer      |
|----|-------------------------------------------------------------------------------------------|-------------|
| 21 | 21 a) Please give your honest opinion on the DDE in terms of its strengths and weaknesses | See Comment |
| 22 | 21 b) Please give suggestions for the improvement of the functioning of the DDE           | See Comment |