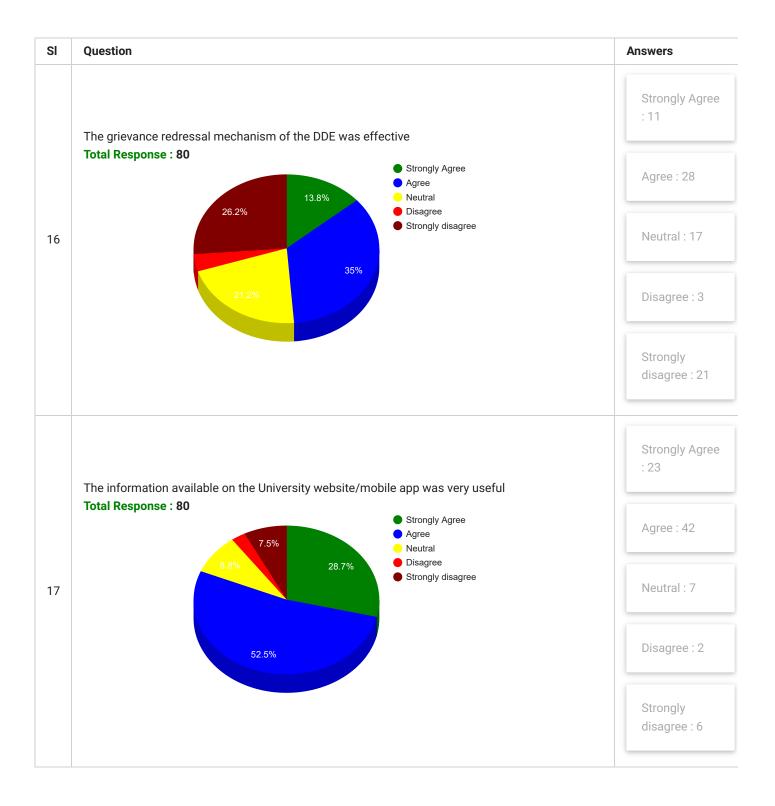

– Learning and Evaluation) All Departments

PRINT

| Feedback<br>Form | Student Satisfaction Survey for Distance Learners (Under Criterion II of Teaching – Learning and Evaluation) | Period     | Semester<br>Examination<br>Dec-2020 |
|------------------|--------------------------------------------------------------------------------------------------------------|------------|-------------------------------------|
| School           | All Schools/Polytechnics/CTEs                                                                                | Department | All<br>Departments                  |
| Teacher(s)       | All Teachers                                                                                                 | Course(s)  | All Courses                         |























| SI | Question                                                                                  | Answer      |
|----|-------------------------------------------------------------------------------------------|-------------|
| 21 | 21 a) Please give your honest opinion on the DDE in terms of its strengths and weaknesses | See Comment |
| 22 | 21 b) Please give suggestions for the improvement of the functioning of the DDE           | See Comment |