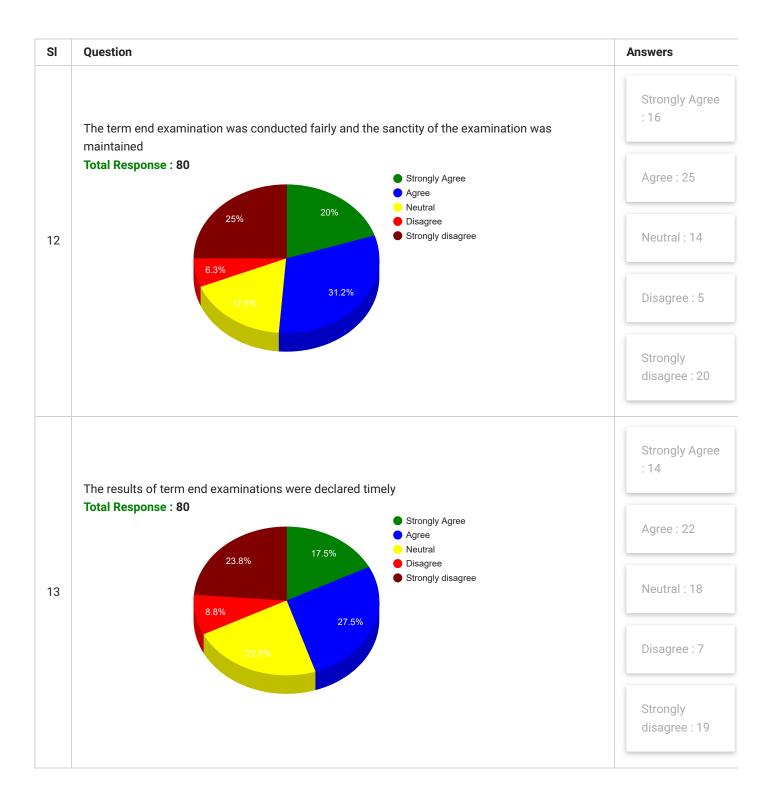

ing – Learning and Evaluation) All Departments

PRINT

| Feedback<br>Form | Student Satisfaction Survey for Distance Learners (Under Criterion II of Teaching – Learning and Evaluation) | Period     | Semester<br>Examination<br>Dec-2020 |
|------------------|--------------------------------------------------------------------------------------------------------------|------------|-------------------------------------|
| School           | All Schools/Polytechnics/CTEs                                                                                | Department | All<br>Departments                  |
| Teacher(s)       | All Teachers                                                                                                 | Course(s)  | All Courses                         |























| SI | Question                                                                                  | Answer      |
|----|-------------------------------------------------------------------------------------------|-------------|
| 21 | 21 a) Please give your honest opinion on the DDE in terms of its strengths and weaknesses | See Comment |
| 22 | 21 b) Please give suggestions for the improvement of the functioning of the DDE           | See Comment |